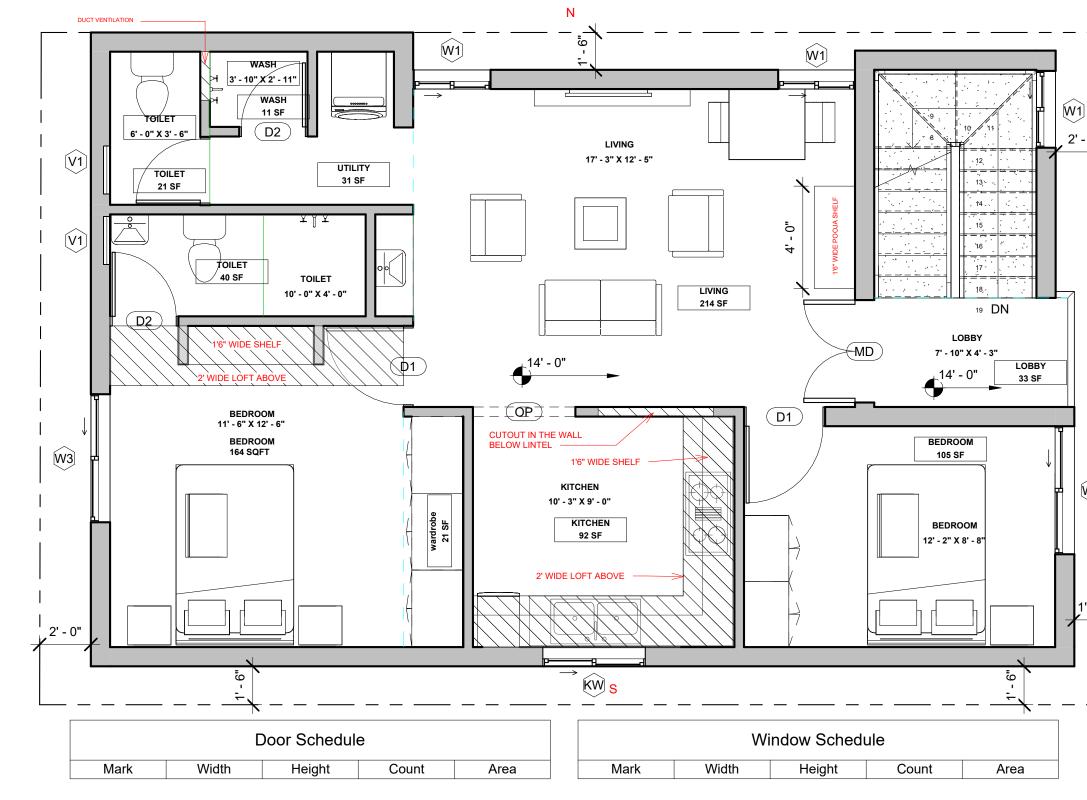

### FIRST FLOOR LEVEL

| D1 | 3' - 0" | 7' - 0" | 2 | 42 SF |
|----|---------|---------|---|-------|
| D2 | 2' - 6" | 7' - 0" | 2 | 35 SF |
| -  | 2' - 6" | 7' - 0" | 1 | 18 SF |
| MD | 4' - 0" | 7' - 0" | 1 | 28 SF |
| OP | 4' - 0" | 7' - 0" | 1 | 28 SF |

#### FIRST FLOOR LEVEL

| KW | 4' - 0" | 3' - 0" | 1 | 12 SF |
|----|---------|---------|---|-------|
| V1 | 2' - 0" | 2' - 0" | 2 | 8 SF  |
| W1 | 3' - 0" | 4' - 0" | 3 | 36 SF |
| W3 | 5' - 0" | 4' - 0" | 2 | 40 SF |

# Ms.Manjula

Drawing Title

FIRST FLOOR PLAN

Drg. No.

A102

| · 3" ↓<br>· 3" ↓<br>· 1<br>· 1<br>· 1<br>· 1<br>· 1<br>· 1<br>· 1<br>· 1 | E                | beams may<br>according to<br>design.<br>Number of s<br>according to<br>parking heig<br>Thickness o<br>proposed. It<br>change base<br>structural de<br>column/bean<br>The Contractor and<br>responsibility whatsc<br>provided by it/them i<br>Works, does not con<br>including the bye-law<br>such project is situat<br>shall be the respons<br>any and all complian<br>the Contractor/Cons<br>REV.<br>CONCEPT - RC | Area<br>I - 9" |
|--------------------------------------------------------------------------|------------------|--------------------------------------------------------------------------------------------------------------------------------------------------------------------------------------------------------------------------------------------------------------------------------------------------------------------------------------------------------------------------------------------------------------------|----------------|
|                                                                          |                  | FFL to FFL I<br>Headroom h                                                                                                                                                                                                                                                                                                                                                                                         | neight is 10'  |
|                                                                          |                  | ARCHITECT                                                                                                                                                                                                                                                                                                                                                                                                          | swari R        |
|                                                                          | Date<br>30.01.24 | NOR                                                                                                                                                                                                                                                                                                                                                                                                                | тн             |
|                                                                          | Scale<br>1 : 45  |                                                                                                                                                                                                                                                                                                                                                                                                                    |                |
|                                                                          |                  |                                                                                                                                                                                                                                                                                                                                                                                                                    |                |