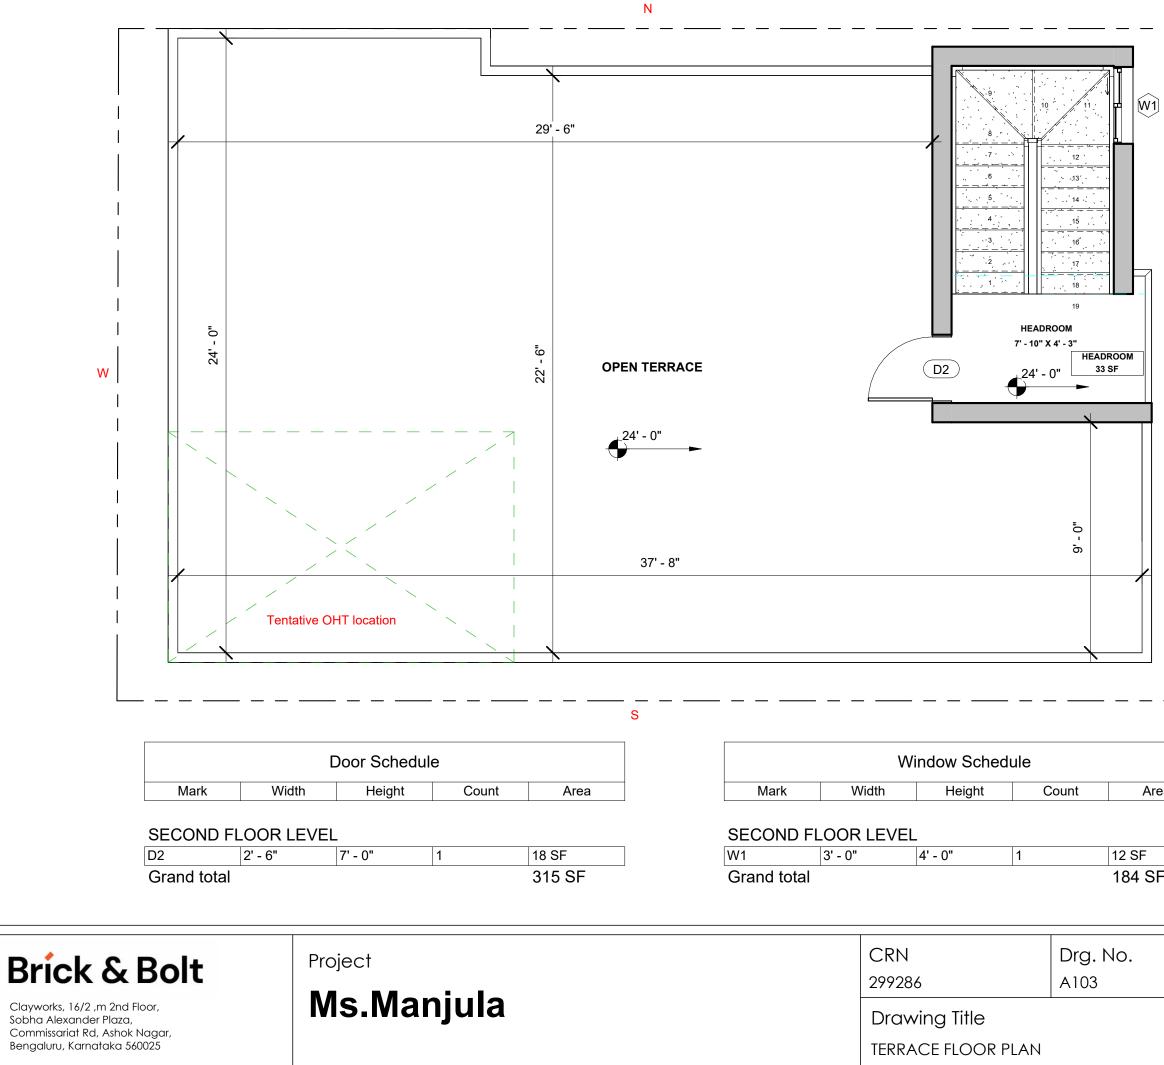

|      | C     | Door Schedule | 9     |      |
|------|-------|---------------|-------|------|
| Mark | Width | Height        | Count | Area |

| Window Schedule |       |        |       |      |  |
|-----------------|-------|--------|-------|------|--|
| Mark            | Width | Height | Count | Area |  |
|                 | •     |        |       |      |  |

| Ε                | NOTES:         • Opening schedule may<br>change according to the<br>structural design.         • The layout of columns and<br>beams may change<br>according to the structural<br>design.         • Number of steps may change<br>according to the plinth and<br>parking height desired.         • Thickness of walls is only<br>proposed. It may have to<br>change based on the<br>structural design to avoid<br>column/beam projections.         • The Contractor and the Consultant shall bear to<br>result on project is situated. Further, it is clarified that it<br>shall be the responsibility whated. Further, it is clarified that it<br>shall be the responsibility of the Owner to ensure<br>any and all compluing applicable laws<br>the Contractor/Consultant.         REV.       CONCEPT - RO         AREA STATEMENT       Areaa         SECOND FLOOR<br>LEVEL       BUILT UP<br>AREA         BUILT UP<br>AREA       119 SF<br>AREA         OPEN       793 SF         TERRACE       EGENDS         External wall - 9"<br>Internal wall - 9"<br>Internal wall - 41/2"<br>FFL to FFL height is 10'<br>Headroom height - 10'         ARCHITECT<br>AR.Pragadeeswari R |
|------------------|---------------------------------------------------------------------------------------------------------------------------------------------------------------------------------------------------------------------------------------------------------------------------------------------------------------------------------------------------------------------------------------------------------------------------------------------------------------------------------------------------------------------------------------------------------------------------------------------------------------------------------------------------------------------------------------------------------------------------------------------------------------------------------------------------------------------------------------------------------------------------------------------------------------------------------------------------------------------------------------------------------------------------------------------------------------------------------------------------------------------------------------------------------------------------------|
| Date<br>30.01.24 | NORTH                                                                                                                                                                                                                                                                                                                                                                                                                                                                                                                                                                                                                                                                                                                                                                                                                                                                                                                                                                                                                                                                                                                                                                           |
| Scale<br>1 : 45  |                                                                                                                                                                                                                                                                                                                                                                                                                                                                                                                                                                                                                                                                                                                                                                                                                                                                                                                                                                                                                                                                                                                                                                                 |