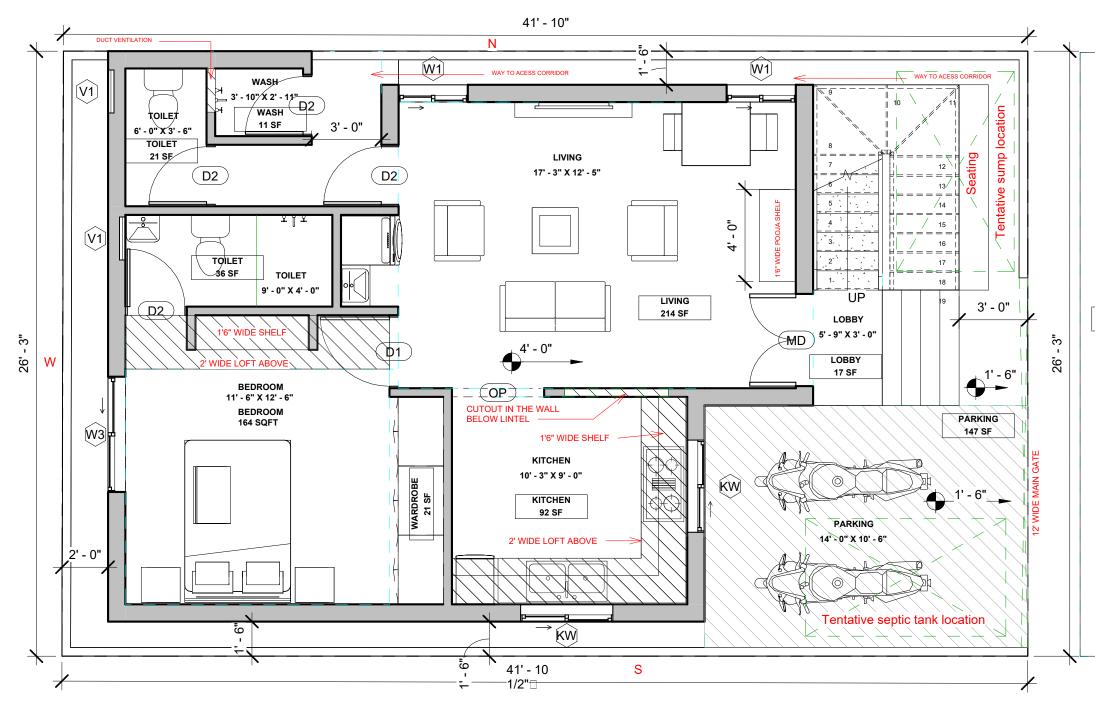

#### **GROUND FLOOR LEVEL**

| D1 | 3' - 0" | 7' - 0" | 1 | 21 SF |
|----|---------|---------|---|-------|
| D2 | 2' - 6" | 7' - 0" | 4 | 70 SF |
| MD | 4' - 0" | 7' - 0" | 1 | 28 SF |
| OP | 4' - 0" | 7' - 0" | 1 | 28 SF |

### GROUND FLOOR LEVEL

| KW | 4' - 0" | 3' - 0" | 2 | 24 SF |
|----|---------|---------|---|-------|
| V1 | 2' - 0" | 2' - 0" | 2 | 8 SF  |
| W1 | 3' - 0" | 4' - 0" | 2 | 24 SF |
| W3 | 5' - 0" | 4' - 0" | 1 | 20 SF |

### Ms.Manjula

Drawing Title

CRN

299286

GROUND FLOOR PLAN

Drg. No.

A101

| ROAD            |          | <ul> <li>change ac<br/>structural 4</li> <li>The layout<br/>beams ma<br/>according<br/>design.</li> <li>Number of<br/>according<br/>parking he</li> <li>Thickness<br/>proposed.<br/>change ba<br/>structural<br/>column/be</li> <li>The Contractor a<br/>responsibility wh<br/>provided by it/the<br/>Works, does not<br/>including the bye<br/>such project is sif<br/>shall be the respon<br/>any and all comp<br/>the Contractor/Contractor/Contractor/Contractor/Contractor/Contractor/Contractor/Contractor/Contractor/Contractor/Contractor/Contractor/Contractor/Contractor/Contractor/Contractor/Contractor/Contractor/Contractor/Contractor/Contractor/Contractor/Contractor/Contractor/Contractor/Contractor/Contractor/Contractor/Contractor/Contractor/Contractor/Contractor/Contractor/Contractor/Contractor/Contractor/Contractor/Contractor/Contractor/Contractor/Contractor/Contractor/Contractor/Contractor/Contractor/Contractor/Contractor/Contractor/Contractor/Contractor/Contractor/Contractor/Contractor/Contractor/Contractor/Contractor/Contractor/Contractor/Contractor/Contractor/Contractor/Contractor/Contractor/Contractor/Contractor/Contractor/Contractor/Contractor/Contractor/Contractor/Contractor/Contractor/Contractor/Contractor/Contractor/Contractor/Contractor/Contractor/Contractor/Contractor/Contractor/Contractor/Contractor/Contractor/Contractor/Contractor/Contractor/Contractor/Contractor/Contractor/Contractor/Contractor/Contractor/Contractor/Contractor/Contractor/Contractor/Contractor/Contractor/Contractor/Contractor/Contractor/Contractor/Contractor/Contractor/Contractor/Contractor/Contractor/Contractor/Contractor/Contractor/Contractor/Contractor/Contractor/Contractor/Contractor/Contractor/Contractor/Contractor/Contractor/Contractor/Contractor/Contractor/Contractor/Contractor/Contractor/Contractor/Contractor/Contractor/Contractor/Contractor/Contractor/Contractor/Contractor/Contractor/Contractor/Contractor/Contractor/Contractor/Contractor/Contractor/Contractor/Contractor/Contractor/Contractor/Contractor/Contractor/Contractor/Contractor/Contractor/Contractor/Contractor/Contractor/Contra</li></ul> | t of columns and<br>ay change<br>to the structural<br>f steps may change<br>to the plinth and<br>eight desired.<br>of walls is only<br>It may have to<br>ased on the<br>design to avoid<br>am projections.<br>Ind the Consultant shall bear no<br>tasoever where any drawings<br>m in relation to the project / Said<br>comply with any applicable laws<br>-laws of the building/society where<br>uated. Further, it is clarified that it<br>insibility of the Owner to ensure<br>liance of the drawings provided by<br>insultant.<br>RO<br>EMENT<br>chedule<br>Area<br>LOOR<br>743 SF<br>147 SF<br>- 9"<br>- 41/2"<br>height is 10'<br>eight - 10' |
|-----------------|----------|----------------------------------------------------------------------------------------------------------------------------------------------------------------------------------------------------------------------------------------------------------------------------------------------------------------------------------------------------------------------------------------------------------------------------------------------------------------------------------------------------------------------------------------------------------------------------------------------------------------------------------------------------------------------------------------------------------------------------------------------------------------------------------------------------------------------------------------------------------------------------------------------------------------------------------------------------------------------------------------------------------------------------------------------------------------------------------------------------------------------------------------------------------------------------------------------------------------------------------------------------------------------------------------------------------------------------------------------------------------------------------------------------------------------------------------------------------------------------------------------------------------------------------------------------------------------------------------------------------------------------------------------------------------------------------------------------------------------------------------------------------------------------------------------------------------------------------------------------------------------------------------------------------------------------------------------------------------------------------------------------------------------------------------------------------------------------------------------------------------------------------------------------------------------------------------------|-----------------------------------------------------------------------------------------------------------------------------------------------------------------------------------------------------------------------------------------------------------------------------------------------------------------------------------------------------------------------------------------------------------------------------------------------------------------------------------------------------------------------------------------------------------------------------------------------------------------------------------------------------|
| Date            |          |                                                                                                                                                                                                                                                                                                                                                                                                                                                                                                                                                                                                                                                                                                                                                                                                                                                                                                                                                                                                                                                                                                                                                                                                                                                                                                                                                                                                                                                                                                                                                                                                                                                                                                                                                                                                                                                                                                                                                                                                                                                                                                                                                                                              |                                                                                                                                                                                                                                                                                                                                                                                                                                                                                                                                                                                                                                                     |
| 30.01           | 30.01.24 |                                                                                                                                                                                                                                                                                                                                                                                                                                                                                                                                                                                                                                                                                                                                                                                                                                                                                                                                                                                                                                                                                                                                                                                                                                                                                                                                                                                                                                                                                                                                                                                                                                                                                                                                                                                                                                                                                                                                                                                                                                                                                                                                                                                              | RTH                                                                                                                                                                                                                                                                                                                                                                                                                                                                                                                                                                                                                                                 |
| Scale<br>1 : 50 |          |                                                                                                                                                                                                                                                                                                                                                                                                                                                                                                                                                                                                                                                                                                                                                                                                                                                                                                                                                                                                                                                                                                                                                                                                                                                                                                                                                                                                                                                                                                                                                                                                                                                                                                                                                                                                                                                                                                                                                                                                                                                                                                                                                                                              |                                                                                                                                                                                                                                                                                                                                                                                                                                                                                                                                                                                                                                                     |